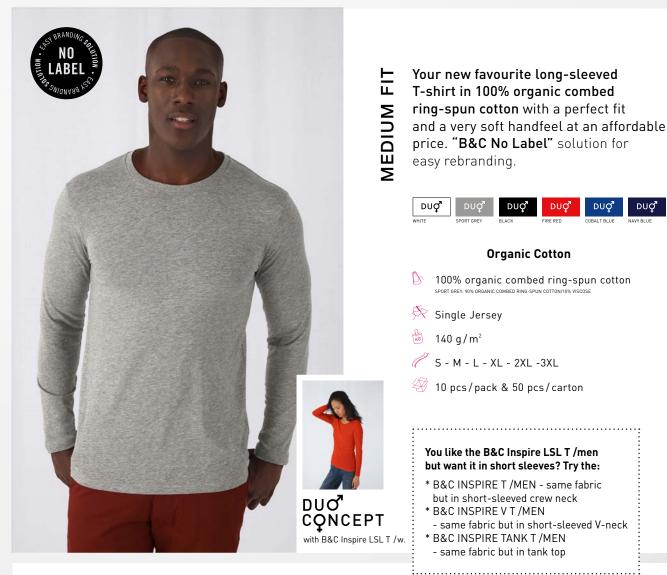

#### Cut / Fit

- Stripped back to the essentials, this long-sleeved T-shirt is clean and minimalistic for any occasion
- Comfortable body length construction for a perfect retail look
- Side seams ensure the best fit and a masculine silhouette
- Cut in an easy, medium fit
- Thin collar rib for modern, up to date appearance
- For long-lasting comfort, the neck and shoulder seams are reinforced with a soft binding

# Quality / Handfeel

- The B&C Inspire LSL T /men is made of combed organic soft jersey with a luxurious handfeel and longwearing comfort
- Extra soft and smooth handfeel thanks to the ring-spun cotton
- Combed yarn ensures finer, smoother, stronger, more compact, more uniform and cleaner fabric
- Comfortable and pleasant to wear thanks to the organic thin yarn and dense fabric construction

## Printability / Decoration

- Very smooth and even surface allows bright and crisp printing results
- "B&C No Label" system for perfect rebranding
- Tested and approved for all standard printing techniques applicable on cotton
- Folded in box to ease the decoration process