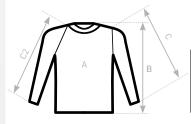

## SIZES [CM]

| B&C INSPIRE LSL T /MEN        | XS | S    | М    | L    | XL | 2XL  | 3XL |
|-------------------------------|----|------|------|------|----|------|-----|
| A HALF CHEST                  | -  | 47   | 50   | 53   | 56 | 59   | 62  |
| B BODY LENGTH FROM NECK POINT | -  | 70   | 72   | 74   | 76 | 78   | 80  |
| C SLEEVE LENGTH               | -  | 61,5 | 63,5 | 64,5 | 66 | 67,5 | 69  |